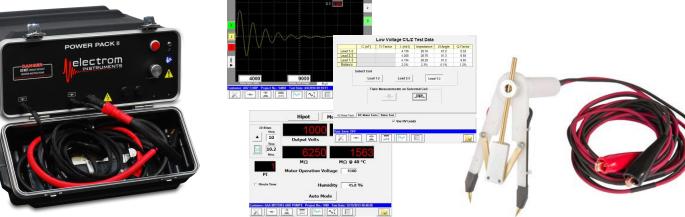

## **FEATURES INCLUDE:**

- High Frequency Surge tests
- Partial Discharge measurements
- DC Hipot (high potential) tests
- Step Voltage and Ramp tests
- Insulation Resistance (Meg)
- Dielectric Absorption (DAR)
- Polarization Index (PI)
- Low resistance (m $\Omega$  or  $\mu\Omega$ )
- Capacitance
- Inductance
- Impedance
- Phase Angle
- Rotor Influence Check

Portable, rugged, lightweight carry cases

Integral storage for leads and accessories

Range of on-screen reports and output to PC

Accessories available for DC Testing