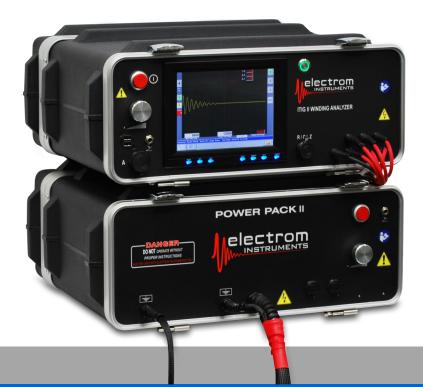

The Electrom iTIG-II range of winding analysers are new to the UK Market and offer a real alternative to testers currently available on the market. Available in 4 models from 4kV to 30kV they are suitable for most motor testing applications and the portable models facility on site testing with instant feedback for your clients.

## **FEATURES INCLUDE:**

- High Frequency Surge tests
- Partial Discharge measurements
- DC Hipot (high potential) tests
- Step Voltage and Ramp tests
- Insulation Resistance (Meg)
- Dielectric Absorption (DAR)
- Polarization Index (PI)
- Low resistance (m $\Omega$  or  $\mu\Omega$ )
- Capacitance
- Inductance
- Impedance
- Phase Angle
- Rotor Influence Check

Portable, rugged, lightweight carry cases

Integral storage for leads and accessories

Range of on-screen reports and output to PC

Accessories available for DC Testing