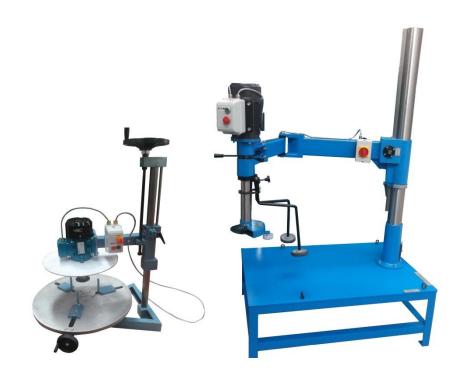

SC2 Bench mounted stator cut off machine for stators up to 460mm high

SC3B floor standing machine for larger stators